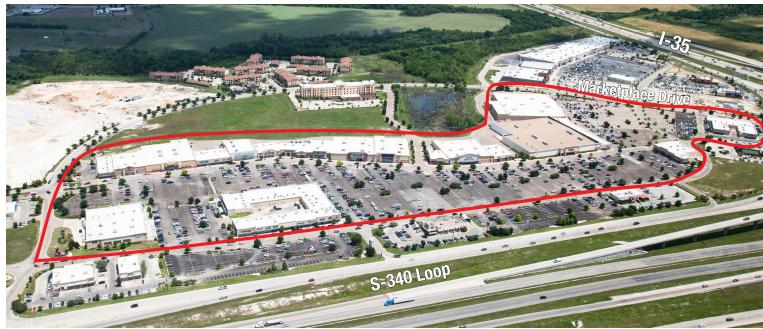

## **CENTRAL TEXAS MARKETPLACE**

I-35 & S-Loop 340/Highway 6, Waco, TX 76711 Latitude: 31.49836 N Longitude: -97.156348 W

Central Texas Marketplace is Waco's premiere shopping destination with easy access from I-35 and S-Loop 340

Impressive power center anchored by Belk, Kohl's, Ross Dress For Less and Marshalls. Popular national tenants including LOFT, Lane Bryant, Justice, Petco, Ulta, Gap, Maurices and Old Navy