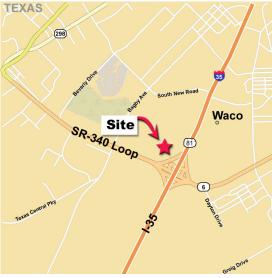

## **CENTRAL TEXAS MARKETPLACE**

I-35 & S-Loop 340/Highway 6, Waco, TX 76711 Latitude: 31.49836 N Longitude: -97.156348 W

Central Texas Marketplace is Waco's premiere shopping destination with easy access from I-35 and S-Loop 340