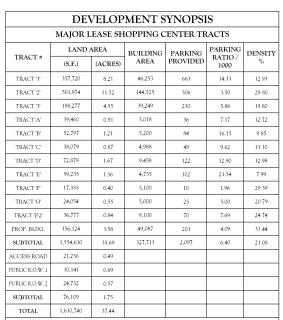

## Cy-Fair Town Center

NEC of Highway 290 & Spring Cypress | Cypress, Texas



SITE PLAN

METRO PARK & RIDE



This Site Plan is presented solely for the purpose of identifying the approximate location and size of the buildings presently contemplated within the Shopping Center. Subject to the limitations, conditions and any other restrictions expressly provided for in the Lease, the Idensofax, access, parking and landscaping areas are subject to change at Landford's discretion. Except as otherwise expressly provided in the Lease, the Identities of any other existing or proposed tenants or occupants, as well as the destination any building space to be occupied by the same, are for Information purposes only, shall not constitute any agreement or occenant on the part of Landford as to the future use or occupant, so they are also and shall remain subject to change at Landford's discretion.

DEVELOPME