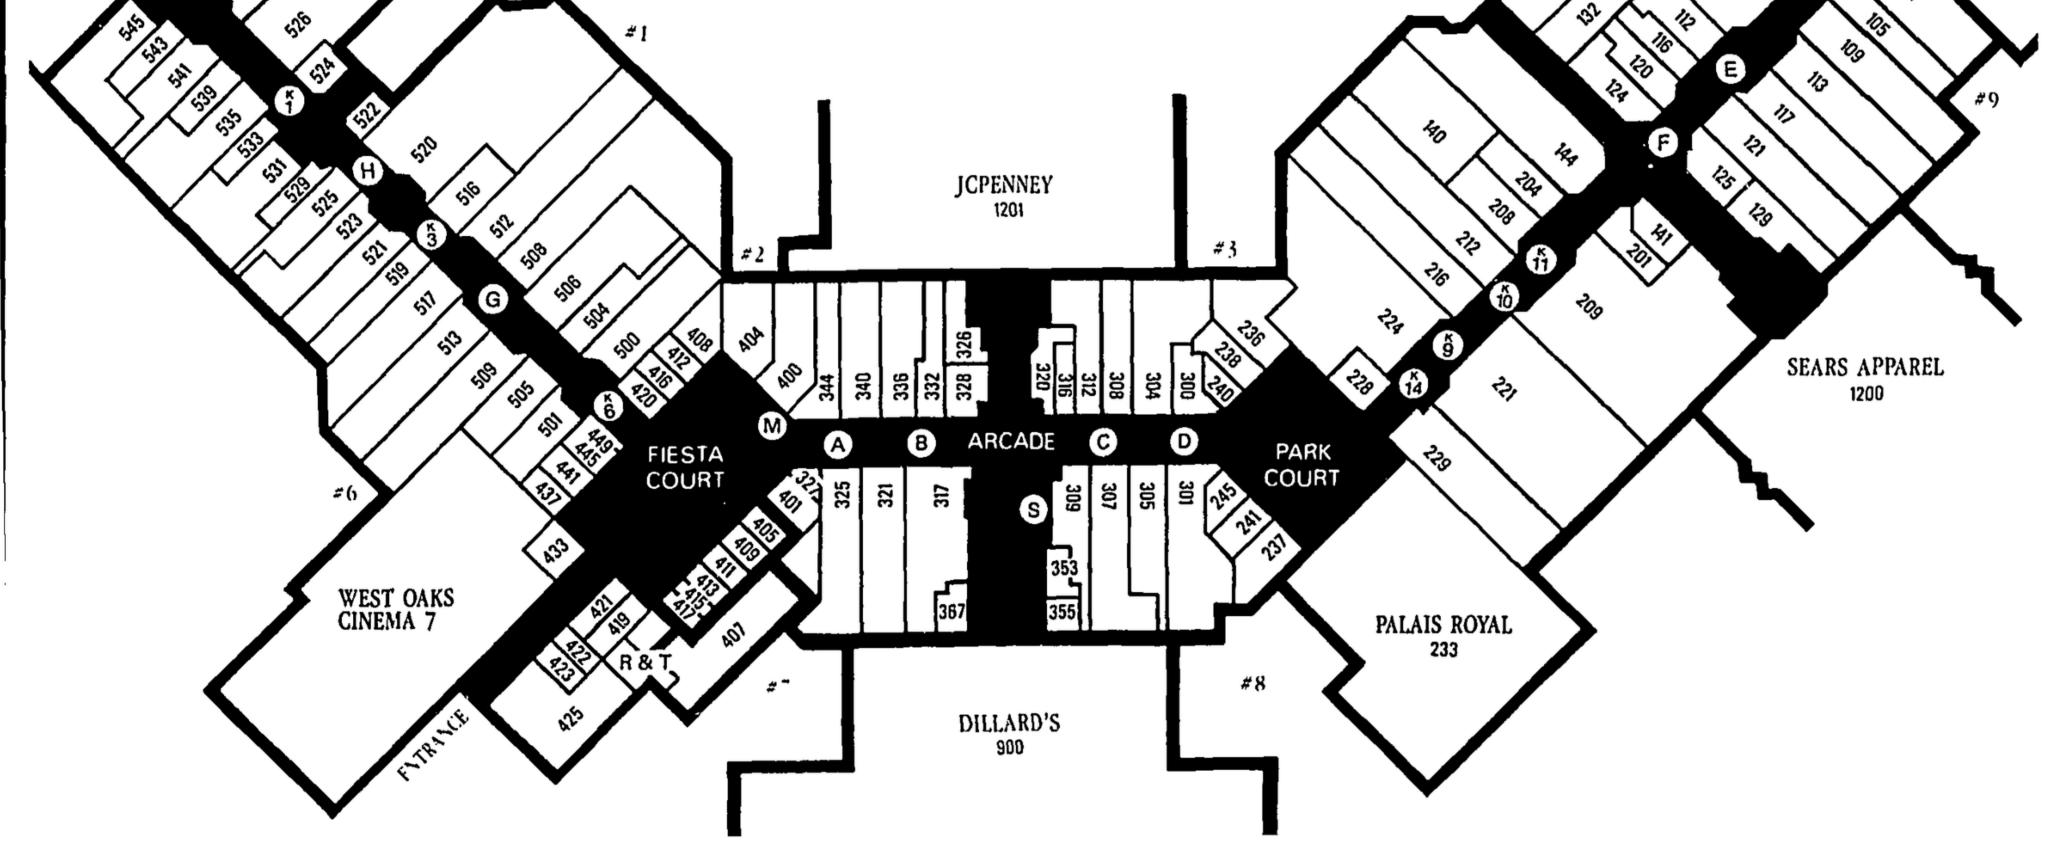

### WALK-A-MALL MILEAGE INFORMATION

100

Start at mall entrance by Cinema 7. One trip around mall equals ‰ mile, continue to Dolcis (no. 309) to complete a full mile.

FOLEY'S

800

4)

ENTRANCE

© This entire service and/or content portions thereof are copyrighted by NewsBank and/or its content providers.

Houston Chronicle - March 9, 1994 - page 75 March 9, 1994 | Houston Chronicle | Houston, Texas | Page 75

| 900  | Dillard's     |
|------|---------------|
| 800  | Foley's       |
| 1201 | JCPenney      |
| 700  | Mervyn's      |
| 233  | Palais Royal  |
| 1200 | Sears Apparel |